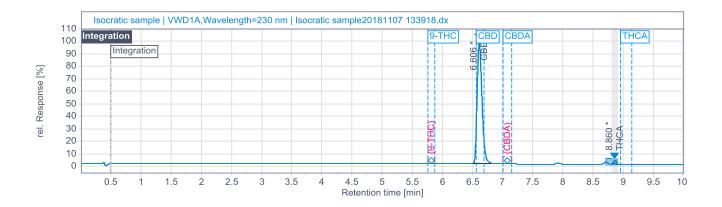

## Cannabinoid Results

## Cannabinoid Profile

| % 9-THC    | % CBD       | % CBDA     | % THCA     |
|------------|-------------|------------|------------|
| RT: 5.81   | RT: 6.59    | RT: 7.08   | RT: 8.92   |
| ND         | 1.104       | ND         | ND         |
| 0.00 mg/ml | 11.04 mg/ml | 0.00 mg/ml | 0.00 mg/ml |

Spec : %RSD: ≤ 2.0 Spec: USP Tailing: ≤ 2.0

Spec: Check STD Diff.: ≤ ±2.0% Spec: Tangent Resolution: ≥ 2.0

CBD American Shaman

All Rights Reserved Americanshamanlab@shamanbotanical.com

Juli efectel Jade Mitchell, Lead Chemist: